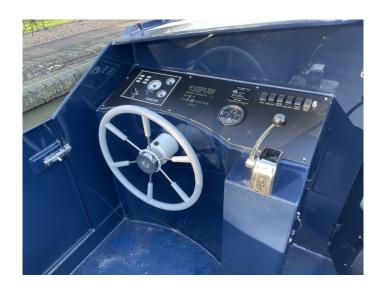

## This boat includes the following extras:

Additional bulkhead
Bow thruster tube only
Canaline 70 upgrade
Certification & zero rating
Euro cruiser stern with hydraulic steering
Off white T&G Ceiling
Off wihite cabin sides
Privacy door
Rooflight 5' x 3'
Steel doors to Euro stern