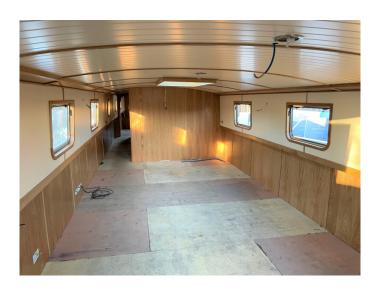

## Sailaway Lined 70' x 12'3" (stock 0585)

SOLD

£107840.00

Special Limited Time Offer £102840.00

NEW BOAT IN STOCK (Available Immediate) 2022 - 70ft - Not Applicable Stern Widebeam boat lying at Hanbury Marina