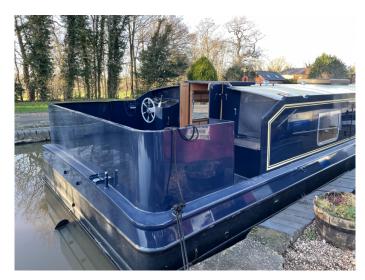

## Sailaway Lined 70' x 12'3" (stock 0585)

SOLD

£107840.00

Special Limited Time Offer £102840.00

NEW BOAT IN STOCK (Available Immediate) 2022 - 70ft - Not Applicable Stern Widebeam boat lying at Hanbury Marina

## Sailaway Lined 70' x 12'3" (stock 0585)