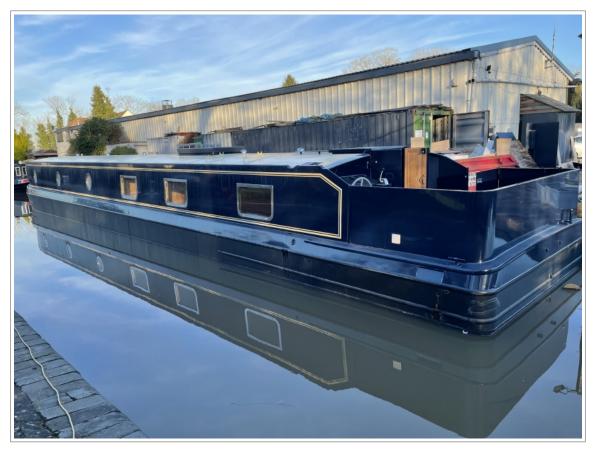

## Sailaway Lined 70' x 12'3" (stock 0585)

SOLD

£107840.00

Special Limited Time Offer £102840.00

NEW BOAT IN STOCK (Available Immediate) 2022 - 70ft - Not Applicable Stern Widebeam boat lying at Hanbury Marina

## Sailaway Lined 70' x 12'3" (stock 0585)