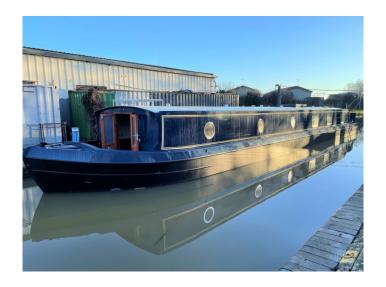

## Sailaway Lined 70' x 12'3" (stock 0585)

SOLD

£107840.00

Special Limited Time Offer £102840.00

NEW BOAT IN STOCK (Available Immediate) 2022 - 70ft - Not Applicable Stern Widebeam boat lying at Hanbury Marina

## Sailaway Lined 70' x 12'3" (stock 0585)