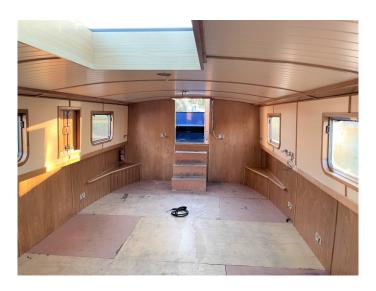

## This boat includes the following extras:

Additional bulkhead
Bow thruster tube only
Canaline 70 upgrade
Certification & zero rating
Euro cruiser stern with hydraulic steering
Off white T&G Ceiling
Off wihite cabin sides
Privacy door
Rooflight 5' x 3'
Steel doors to Euro stern